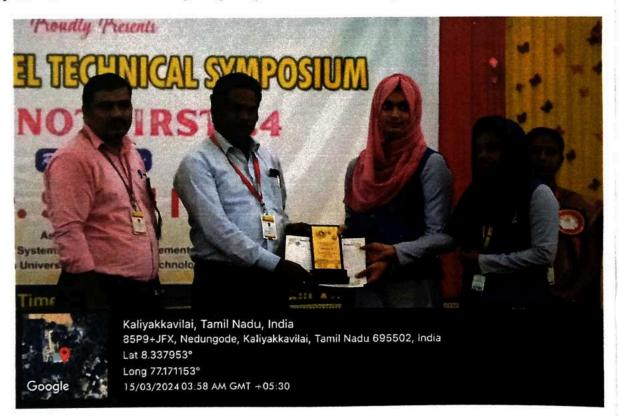

The valedictory function started at 4.00 p.m followed by valedictory address of our beloved principal Dr. M. Amalanathan. Prizes and certificates for the winners, participants and Faculty members were distributed by our principal and Head of the department.

The overall trophy was won by St.Thresa College, Mangalakuntu. Our student representative Abhijith of II B.Sc Computer Science proposed vote of thanks. Mr. K.C.Abhilash Sam Paulstin, Head Dept of Computer Science was the Convenior of Technothirst'24.Mrs S.S Beulah Benslet was the co-ordinator. Prizes and mementos were selected and co-ordinated by Dr.D.Suja Mary and Selvan Adwin of I.M.Sc Computer Science. Certificates and reception were maintained by Mrs.M.Bhamila. Refreshment related works were carried out by Mrs. Sahaya Rose Ajitha. Debugging, Logo Debugging, Art from E-Waste were monitored by Mr.T.Shibu and Mrs.W.Jency Remila. Stage management and overall programme was mastered by Mrs.V.Suja Merlin. The one day National level Technical Symposium, Techno Thirst-2024 ended with National Anthem.