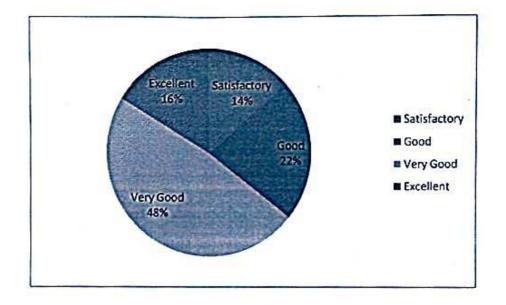

The technical session started at 11.a.m with the following events:

- Paper Presentation
- Debugging
- Logo Debugging
- Art from E-Waste
- Quiz
- Mime

182 participants from 15 colleges participated in the above events. Tree Sapling was planted by our resource person in the presence of Head of the Department, Faculties, Faculties from other Colleges and Students. Students presented their innovative ideas on various topics such as 5G Wireless Technology, Cyber crime and Security, Generative AI in Virtual Reality, Brain Computer Interface, Convolutional Networks and Applications. Students also contributed their fullest cooperation in Debugging, Logo Debugging, Art from E-Waste, Quiz, Mime.