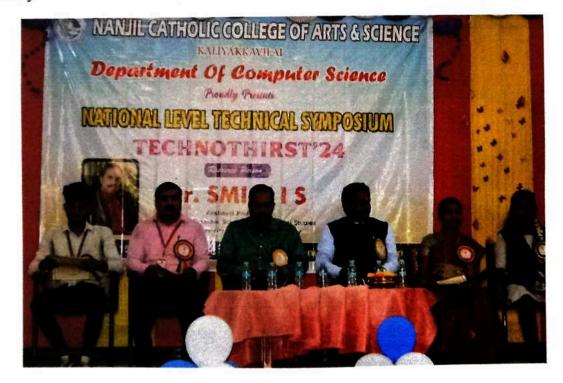

### NANJIL CATHOLIC COLLEGE OF ARTS AND SCIENCE KALIYAKKAVILAI DEPARTMENT OF COMPUTER SCIENCE REPORT OF NATIONAL LEVEL TECHNICAL SYMPOSIUM (TECHNO THIRST- 2024)

Date: 15.03.2024

The National Level Technical Symposium, Techno Thirst-2024, organized by the Department of Computer Science, Nanjil Catholic College of Arts and Science, Kaliyakkavilai was held on 15.03.2024 in the college Auditorium at 9.00 a.m.

The inaugural function started with a prayer song by our department choir. Our department student representative Ms. Reshma of I.M.Sc Computer Science welcomed the gathering.

Dr.M.Amalanathan, Principal of Nanjil Catholic College of Arts and Science, delivered inaugural address. He appreciated the department faculties for encouraging the students to take part in various events and activities. He gave a short insight about the innovations of Artificial Intelligence in our day today life. He motivated the students to improve their talents and skills for a bright future.

Dr.D Suja Mary, Assistant Professor, Department of Computer Science introduced the chief guest. Prof.Dr.Smiju I.S, Assistant Professor, Information Systems, School of Management Studies, Cochin University of Science and Technology- was the resource person of the day.